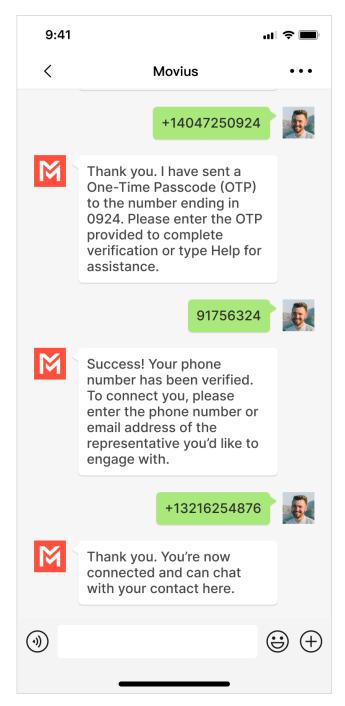

5. If the PIN is correct, the automatic reply requests the user provide the phone number of the person they want to reach.

The MultiLine user and the WeChat user will then be able to message with one another.