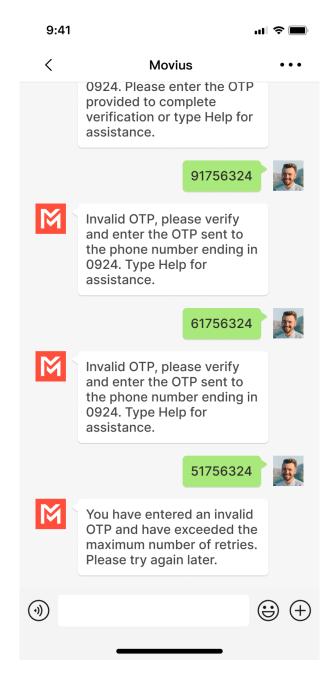

## **WeChat user provides Incorrect PIN**

If the WeChat user provides an incorrect PIN, they will have three opportunities to provide the correct one.