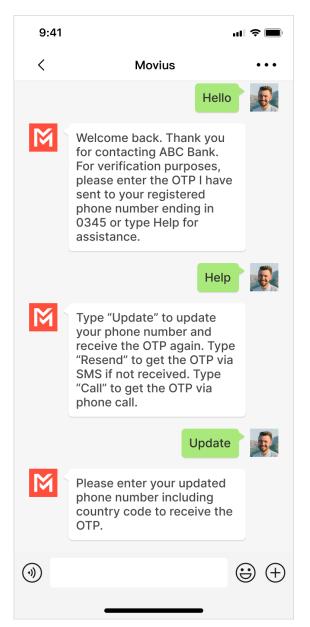

## **Returning WeChat user - Update number**

When a WeChat user has previously messaged with the business, the automatic reply will ask if they still use the same number. If not, the WeChat user will type 'Help' and 'Update' to provide their new number for receiving the OTP.