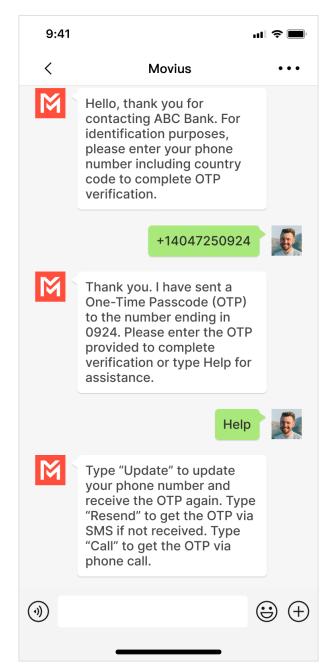

## Message from New WeChat user

This is the flow for the first time a WeChat user messages the business

- 1. The WeChat user messages the business.
- 2. An automatic reply requests the user provide their phone number
- 3. The user provides the phone number
- 4. If the phone number is correct, the automatic reply requests the user to provide the PIN

5. If the PIN is correct, the automatic reply requests the user provide the phone number of the person they want to reach.

The MultiLine user and the WeChat user will then be able to message with one another.

## WeChat user requires additional Help options

If the WeChat user does not enter an OTP after a certain amount of time, or if they type 'Help', they will receive additional options including updating their phone number, receiving the OTP by call, and having the OTP resent to the provided number.