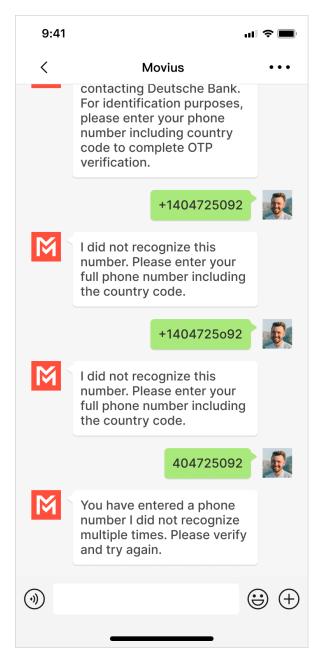

# WeChat user provides an incorrect phone number

If the WeChat user provides an incorrect phone number, they will have three opportunities to provide the correct one.