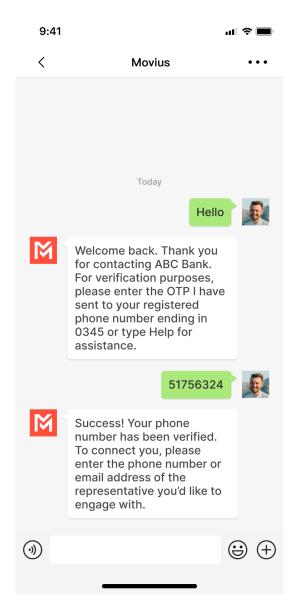

## **Returning WeChat user - Same number**

When a WeChat user has previously messaged with the business the automatic reply will ask if they still use the same number. If so, the WeChat user will be prompted for the OTP.