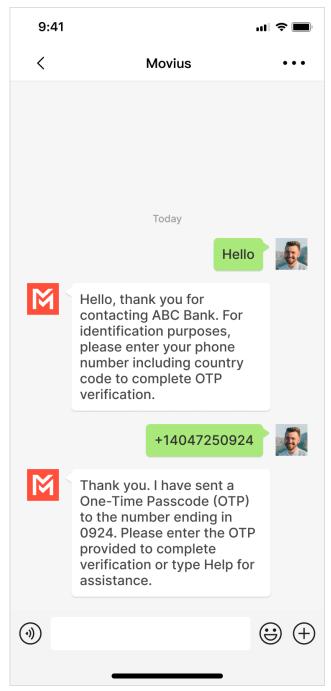

## Message from New WeChat user

This is the flow for the first time a WeChat user messages the business

- 1. The WeChat user messages the business.
- 2. An automatic reply requests the user provide their phone number
- 3. The user provides the phone number
- 4. If the phone number is correct, the automatic reply requests the user to provide the PIN

5. If the PIN is correct, the automatic reply requests the user provide the phone number of the person they want to reach.

The MultiLine user and the WeChat user will then be able to message with one another.