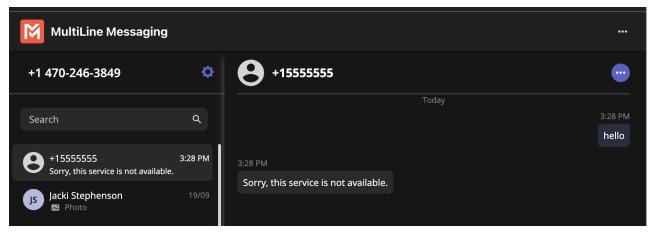

## **Add a Contact**

To add a contact, you need to have a message history with them.

- 1. Open the message conversation.
- 2. Select the number (example: +15555555).

3. Select Create Contact.

4. Fill out the desired fields.