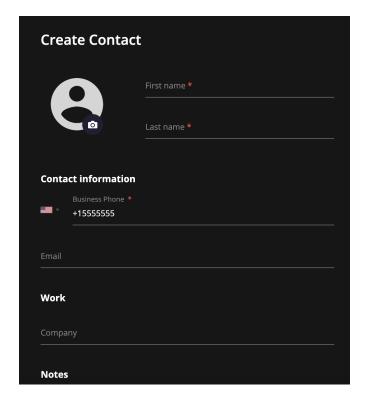

## **Add a Contact**

To add a contact, you need to have a message history with them.

- 1. Open the message conversation.
- 2. Select the number (example: +15555555).

3. Select Create Contact.

4. Fill out the desired fields.

5. Select Create.