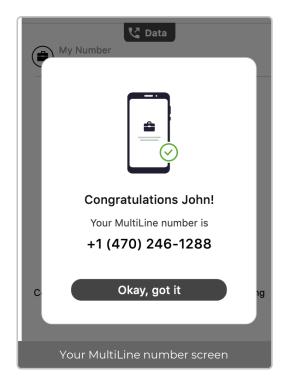

ter the number of your personal SIM (your non-MultiLine number).

| ull  \$ 9!41 AM                                                 |  |  |  |  |  |
|-----------------------------------------------------------------|--|--|--|--|--|
| Welcome John,                                                   |  |  |  |  |  |
| Enter phone number associated with device/SIM                   |  |  |  |  |  |
| +1 470 986-7038                                                 |  |  |  |  |  |
|                                                                 |  |  |  |  |  |
| Continue                                                        |  |  |  |  |  |
| Screen to enter your phone number (not the<br>MultiLine number) |  |  |  |  |  |

Your MultiLine number will display. Tap Okay, got it to continue.





### That's it!

#### Calling

Users can see their call history on the Recents screen. Selecting the info icons will show more information about the call and possible user actions such as calling, messaging, and more.



| :41 Mon Jun 6              |          |            |        |          | uti 🗢 100% 🔳 |
|----------------------------|----------|------------|--------|----------|--------------|
|                            |          | Movius     |        |          |              |
| Calls                      |          | All Missed |        |          | Edit         |
| Q. Search                  |          |            |        |          |              |
| ohn Smith<br>& Mobile      |          |            |        |          | 12:30 AM i   |
| 1987 654 321               |