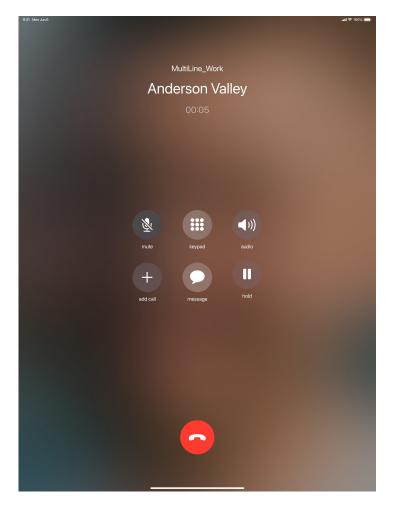

## 987 654 321

Anderson Valley mobile

While in call, users can access the keypad, set up a 3-way call, message, turn on speaker phone, mute, hold the call, and hang-up.