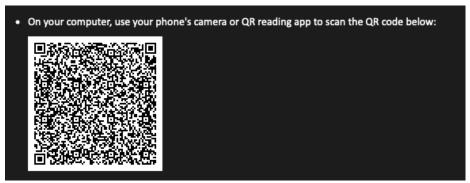

On your iPhone or Android, tap the button below:
 Download and Activate
 Example Download and Activate button in
 invitation

- If you are opening your email on your desktop or tablet , take out your phone camera and tag the QR code. <u>Note: Not available for MultiLine for Intune.</u>
  - It will check if the MultiLine app is installed on your phone and begin installation if not. The activation process will begin immediately.
  - If you've already downloaded MultiLine, you can also scan the QR code using MultiLine by opening the app and granting the Camera permission.