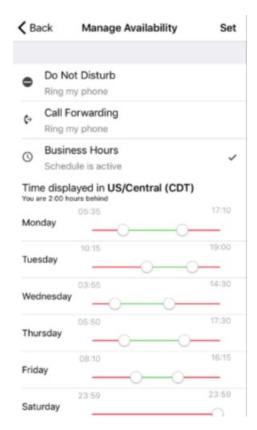

### **Set Business Hours**

Use **Business Hours** to set which hours you would like your phone to ring. Outside of those hours, calls will go to voicemail.

- 1. Go to **Settings**.
- 2. Go to **Settings** and select **My Schedule**.

- 3. Tap on Business Hours to enable it. Tap again to disable it.
- 4. Use the sliders to set the hours you're available on your MultiLine number. Any incoming calls that are received outside those set hours will automatically be forwarded to your MultiLine voicemail.