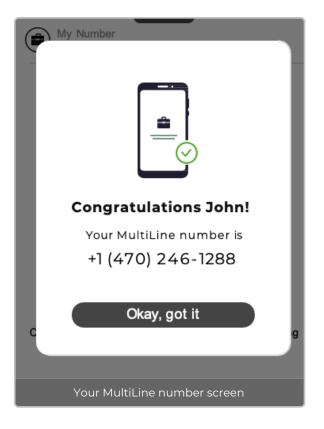

PIN then you can request                                             |   |   |   |   |   |  |  |
| RESEND PIN or GET PIN VIA CALL                                                                   |   |   |   |   |   |  |  |
| By clicking on 'Activate', you agree to the <u>Terms &amp; Conditions</u><br>and Privacy Policy. |   |   |   |   |   |  |  |
| Activate                                                                                         |   |   |   |   |   |  |  |
|                                                                                                  |   |   |   |   |   |  |  |
| PIN verification step                                                                            |   |   |   |   |   |  |  |

6. Your new number displays. Tap **Okay, Got it** to continue.





## That's it!

You've activated MultiLine for Intune.