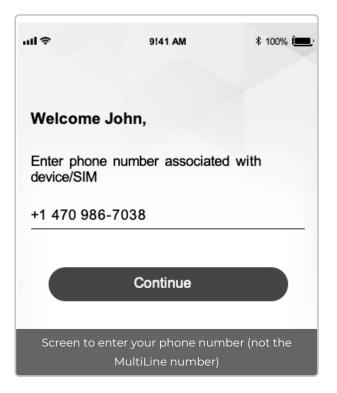

### 1. Tap **Continue** to begin.

2. Confirm any permission requests - Microphone, Contacts, Notifications - as they appear.

3. Some users will be prompted to enter their phone number and confirm that it is correct on the next screen.

4. Select Yes after confirming that you entered your phone number correctly.

| < Back                                              | Enter Phon | e Number |  |  |  |  |
|-----------------------------------------------------|------------|----------|--|--|--|--|
|                                                     |            |          |  |  |  |  |
| Please enter the number associated with device/SIM. |            |          |  |  |  |  |
| +34                                                 |            |          |  |  |  |  |
|                                                     |            |          |  |  |  |  |
| +34<br>Is this number correct?                      |            |          |  |  |  |  |
|                                                     | No         | Yes      |  |  |  |  |
| _                                                   | Confirmati |          |  |  |  |  |