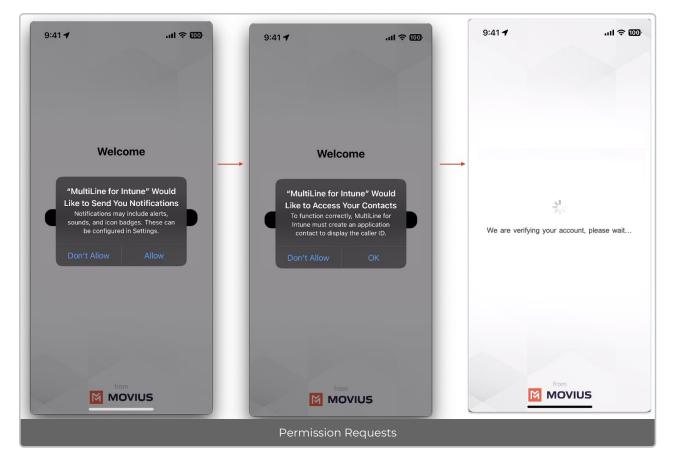

## **Activate MultiLine for Intune**

Once you download the MultiLine for Intune app from the App store, open the app to begin the activation process.

### 1. Tap **Continue** to begin.

2. Confirm any permission requests - Microphone, Contacts, Notifications - as they appear.

3. Some users will be prompted to enter their phone number and confirm that it is correct on the next screen.