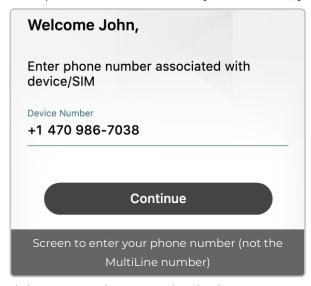

4. Confirm your phone number (the one associated with your SIM card, your usual number).

- 5. Confirm that you entered the correct phone number in the next prompt.
- 6. Confirm in the next prompts (sent from your phone) that you will allow the permissions.