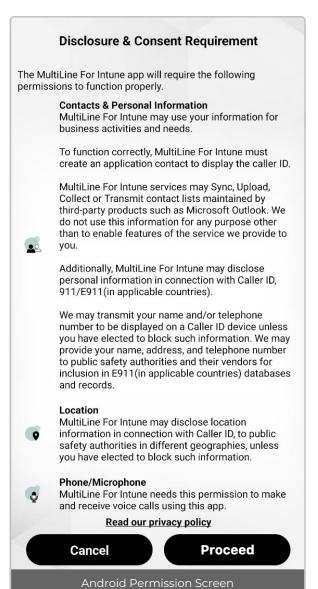

### **Activate MultiLine for Intune**

Once you download the MultiLine for Intune app from Google or Play Store, open the app to begin the activation process.

- 1. Select your Exchange account.
- 2. Confirm any permission requests Microphone, Contacts, Notifications as they appear.
- 3. Read the **Disclosure & Consent Requirement**, then tap **Proceed**. Note: MultiLine does not upload, store, transmit, or sell your Contacts information.