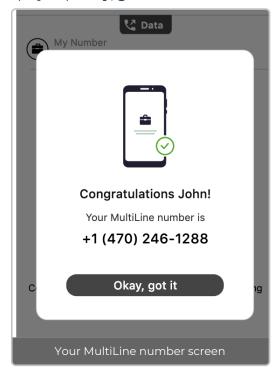

shooting assistance.

### **Activate MultiLine for Intune**

Once you download the MultiLine for Intune app from Google or Play Store, open the app to begin the activation process.

- 1. Select your Exchange account.
- 2. Confirm any permission requests Microphone, Contacts, Notifications as they appear.
- 3. Read the **Disclosure & Consent Requirement**, then tap **Proceed**. Note: MultiLine does not upload, store, transmit, or sell your Contacts information.





4. Confirm your phone number (the one associated with your SIM card, your usual number).



- 5. Confirm that you entered the correct phone number in the next prompt.
- 6. Confirm in the next prompts (sent from your phone) that you will allow the permissions.



Your MultiLine number will display. Tap Okay, got it to continue.



## That's it!

You've activated MultiLine for Intune.

MultiLine for Intune apps work on iOS and Android smartphones and their interface differs accordingly. To learn how to call and message with MultiLine for Intune, please select your smartphone type:

iOS (https://help.moviuscorp.com/help/multiline-app-tour-ios) 🗹

Android (https://help.moviuscorp.com/help/app-tour-android) [2]