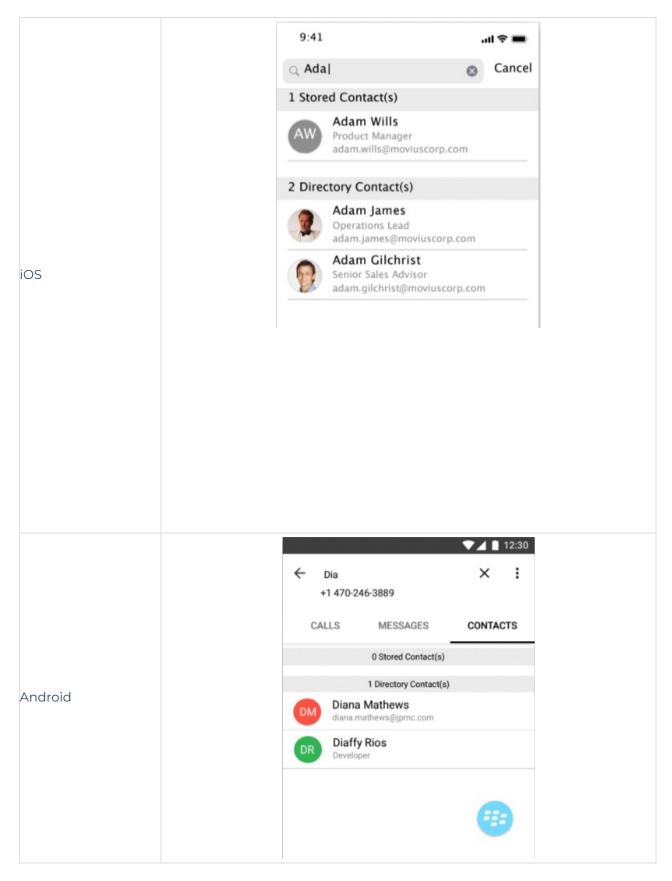

#### **Contacts Search Enhancement**

Currently, when a user searches their contacts list only the first name and last name of a contact display. This could cause confusion if there are two members in a Contacts list with the same or similar name. Now, more details will display including:

- Email Address
- Job Title