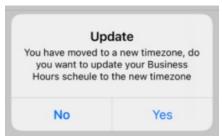

#### What's new with Movius MultiLine?

- Automatic Timezone Detection (v. 3.04.01) When using Manage Availability to set Business Hours, the interface will now automatically detect if the user has changed time-zones.
  - It will prompt user with "You have moved to a new timezone, do you want to update your device to the new timezone" with 'Yes' and 'No' options".