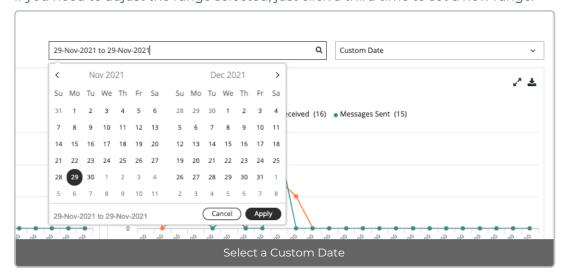

3. Use the drop-down menu in the top right to view by Custom Date, Today, Last 7 Days, Current Cycle, or Last Cycle.

- If you select custom date, you can select a day or range from the calendar.
  - Click twice on a day to view usage for the day, click twice on two different days to set a range.
  - If you need to adjust the range selected, just click a third time to set a new range.