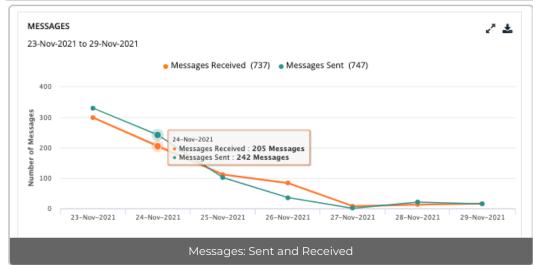

## Consumption-SMS-

| sep=                    |                                   |              |  |
|-------------------------|-----------------------------------|--------------|--|
| Report name             | Consumption SMS                   |              |  |
| Date/Time               | 29-Nov-2021 10:12                 |              |  |
| Duration                | Last 7 days                       |              |  |
| Organization Name       | 952442891 MOVIUS INTERACTIVE CORP |              |  |
| From Timestamp          | 23-Nov-2021                       |              |  |
| To Timestamp            | 29-Nov-2021                       |              |  |
| Timezone                | US/Central (-06:00)               |              |  |
| Total messages Received | 737                               |              |  |
| Total messages Sent     | 747                               |              |  |
|                         |                                   |              |  |
| TimeStamp               | Incoming SMS                      | Outgoing SMS |  |
| 29-Nov-2021             | 16                                | 15           |  |
| 28-Nov-2021             | 13                                | 21           |  |
| 27-Nov-2021             | 8                                 | 1            |  |
| 26-Nov-2021             | 84                                | 36           |  |
| 25-Nov-2021             | 112                               | 102          |  |
| 24-Nov-2021             | 205                               | 242          |  |
| 23-Nov-2021             | 299                               | 330          |  |

Example Report: SMS Consumption

| Consumption-Data- |                                   |  |
|-------------------|-----------------------------------|--|
| sep=              |                                   |  |
| Report name       | Consumption Data                  |  |
| Date/Time         | 29-Nov-2021 10:14                 |  |
| Duration          | Last 7 days                       |  |
| Organization Name | 952442891 MOVIUS INTERACTIVE CORP |  |
| From Timestamp    | 23-Nov-2021                       |  |
| To Timestamp      | 29-Nov-2021                       |  |
| Timezone          | US/Central (-06:00)               |  |
| Total Data(MB)    | 189.33                            |  |
|                   |                                   |  |
| TimeStamp         | Data(MB)                          |  |
| 29-Nov-2021       | 15.0                              |  |
| 28-Nov-2021       | 5.0                               |  |
| 27-Nov-2021       | 2.0                               |  |
| 26-Nov-2021       | 9.28                              |  |
| 25-Nov-2021       | 25.54                             |  |
| 24-Nov-2021       | 69.74                             |  |
| 23-Nov-2021       | 62.77                             |  |