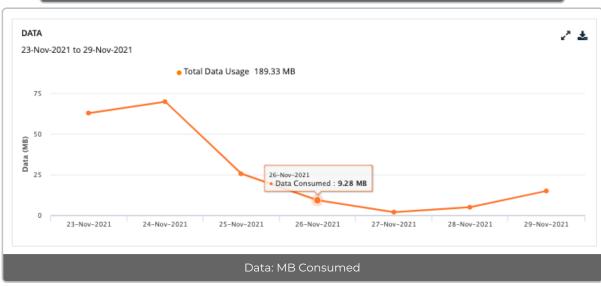

Example Report: SMS Consumption

| Consumption-Data- |                                   |  |
|-------------------|-----------------------------------|--|
| sep=              |                                   |  |
| Report name       | Consumption Data                  |  |
| Date/Time         | 29-Nov-2021 10:14                 |  |
| Duration          | Last 7 days                       |  |
| Organization Name | 952442891 MOVIUS INTERACTIVE CORP |  |
| From Timestamp    | 23-Nov-2021                       |  |
| To Timestamp      | 29-Nov-2021                       |  |
| Timezone          | US/Central (-06:00)               |  |
| Total Data(MB)    | 189.33                            |  |
|                   |                                   |  |
| TimeStamp         | Data(MB)                          |  |
| 29-Nov-2021       | 15.0                              |  |
| 28-Nov-2021       | 5.0                               |  |
| 27-Nov-2021       | 2.0                               |  |
| 26-Nov-2021       | 9.28                              |  |
| 25-Nov-2021       | 25.54                             |  |
| 24-Nov-2021       | 69.74                             |  |
| 23-Nov-2021       | 62.77                             |  |

Example Report: Data