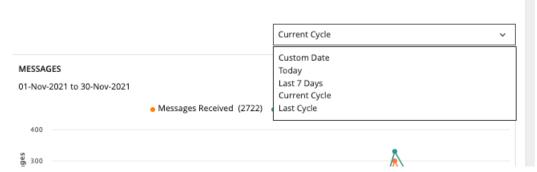

3. Use the drop-down menu in the top right to view by Custom Date, Today, Last 7 Days, Current Cycle, or Last Cycle.

- If you select custom date, you can select a day or range from the calendar.
  - Click twice on a day to view usage for the day, click twice on two different days to set a range.
  - If you need to adjust the range selected, just click a third time to set a new range.