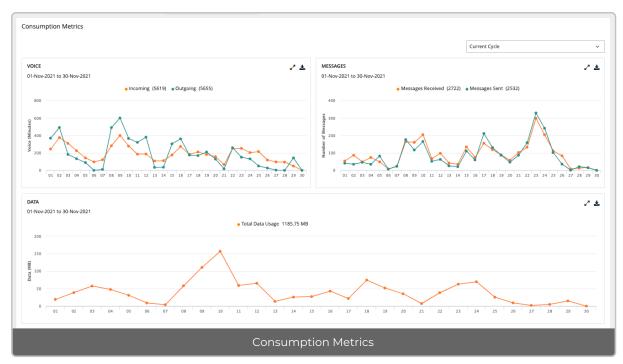

## **Overview**

**The Consumption Metrics** page will give you an enterprise-wide overview of your organization's MultiLine usage - tracking and graphing the amount of minutes used, messages sent, and mobile data consumed. You can choose to view a number of timeframes, including the current cycle, past cycle, or week by week.

## How to view enterprise consumption metrics

1. Go to the **Reports** tab and then to the **Consumption Metrics** tab in the sub-menu.

2. Consumption Metrics will automatically display Voice, Messages, and Data for the Current Cycle.