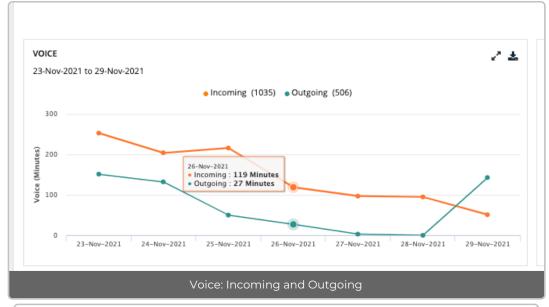

## Consumption-Voice-Last7days-952442891MOVIUSINTERACTIVECORP-29-

| sep=                          |                                   |                   |
|-------------------------------|-----------------------------------|-------------------|
| Report name                   | Consumption Voice                 |                   |
| Date/Time                     | 29-Nov-2021 10:13                 |                   |
| Duration                      | Last 7 days                       |                   |
| Organization Name             | 952442891 MOVIUS INTERACTIVE CORP |                   |
| From Timestamp                | 23-Nov-2021                       |                   |
| To Timestamp                  | 29-Nov-2021                       |                   |
| Timezone                      | US/Central (-06:00)               |                   |
| Total Calls Received(Minutes) | 1035                              |                   |
| Total Calls Made(Minutes)     | 506                               |                   |
|                               |                                   |                   |
| TimeStamp                     | Incoming Duration                 | Outgoing Duration |
| 29-Nov-2021                   | 51                                | 143               |
| 28-Nov-2021                   | 95                                | 0                 |
| 27-Nov-2021                   | 97                                | 3                 |
| 26-Nov-2021                   | 119                               | 27                |
| 25-Nov-2021                   | 216                               | 50                |
| 24-Nov-2021                   | 204                               | 132               |
| 23-Nov-2021                   | 253                               | 151               |

## Example Report: Voice