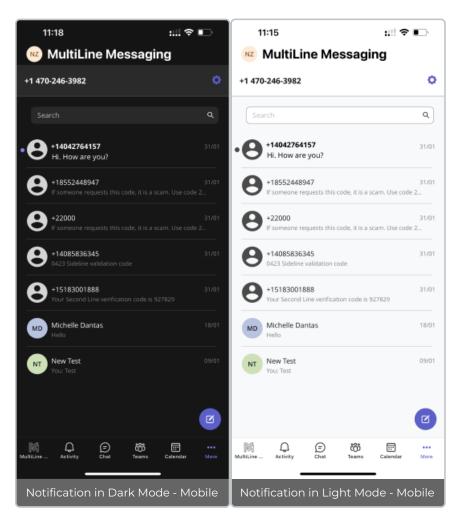

#### **New Look for Incoming Message Notifications**

Now incoming messages are now indicated with a dot.